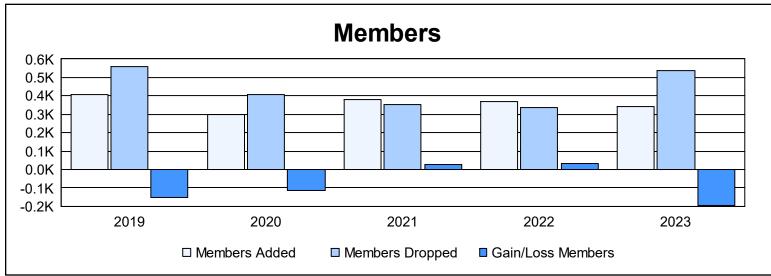

District 300A 1 As of June 2023 Cumulative

| Year      | New<br>Clubs | Dropped<br>Clubs | Gain/<br>Loss<br>Clubs | New<br>Members | Charter<br>Members | Reinstate<br>Members | Transfer<br>Members | Total<br>Member<br>Added | Total<br>Members<br>Dropped | Gain/<br>Loss<br>Members |
|-----------|--------------|------------------|------------------------|----------------|--------------------|----------------------|---------------------|--------------------------|-----------------------------|--------------------------|
| 2018-2019 | 1            | 0                | 1                      | 291            | 34                 | 68                   | 16                  | 409                      | 561                         | -152                     |
| 2019-2020 | 2            | 0                | 2                      | 193            | 62                 | 28                   | 13                  | 296                      | 409                         | -113                     |
| 2020-2021 | 2            | 0                | 2                      | 260            | 70                 | 38                   | 12                  | 380                      | 351                         | 29                       |
| 2021-2022 | 0            | 0                | 0                      | 256            | 11                 | 85                   | 15                  | 367                      | 336                         | 31                       |
| 2022-2023 | 0            | 0                | 0                      | 277            | 7                  | 44                   | 12                  | 340                      | 535                         | -195                     |
| Average   | 1            | 0                | 1                      | 255            | 37                 | 53                   | 14                  | 358                      | 438                         | -80                      |