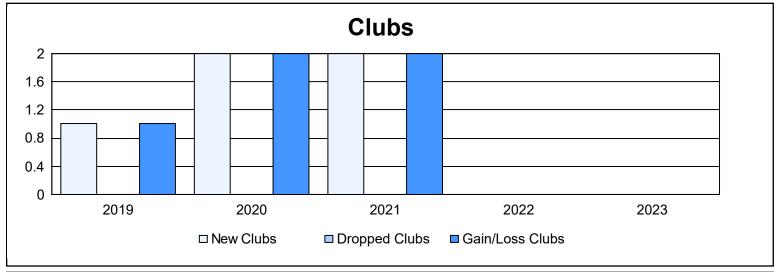

District 300A 1 As of June 2023 Cumulative

| Year      | New<br>Clubs | Dropped<br>Clubs | Gain/<br>Loss<br>Clubs | New<br>Members | Charter<br>Members | Reinstate<br>Members | Transfer<br>Members | Total<br>Member<br>Added | Total<br>Members<br>Dropped | Gain/<br>Loss<br>Members |
|-----------|--------------|------------------|------------------------|----------------|--------------------|----------------------|---------------------|--------------------------|-----------------------------|--------------------------|
| 2018-2019 | 1            | 0                | 1                      | 291            | 34                 | 68                   | 16                  | 409                      | 561                         | -152                     |
| 2019-2020 | 2            | 0                | 2                      | 193            | 62                 | 28                   | 13                  | 296                      | 409                         | -113                     |
| 2020-2021 | 2            | 0                | 2                      | 260            | 70                 | 38                   | 12                  | 380                      | 351                         | 29                       |
| 2021-2022 | 0            | 0                | 0                      | 256            | 11                 | 85                   | 15                  | 367                      | 336                         | 31                       |
| 2022-2023 | 0            | 0                | 0                      | 277            | 7                  | 44                   | 12                  | 340                      | 535                         | -195                     |
| Average   | 1            | 0                | 1                      | 255            | 37                 | 53                   | 14                  | 358                      | 438                         | -80                      |